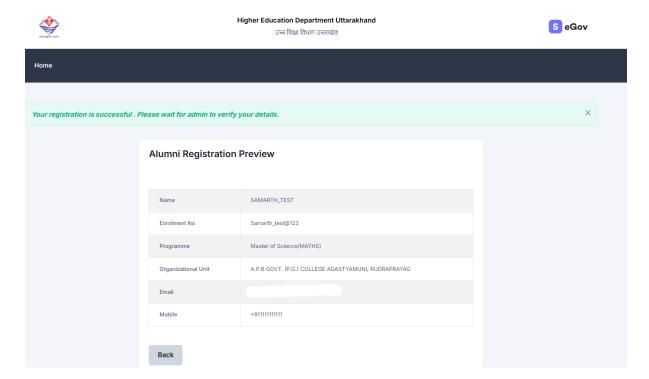

#### **STEP 3: Wait for Confirmation:**

- Wait for your college to confirm your registration.
- Once confirmed, you will receive an email regarding verification.