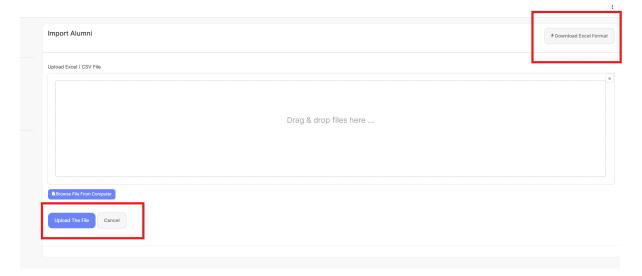

#### **Alternative Process:**

- If you have alumni data in your records:
  - Use the Add Alumni option to add alumni individually.
  - o Use the **Import Alumni** option to upload alumni details in bulk via an Excel sheet.

# Upload Alumni Data in Bulk:

- Download the provided Excel template.
- Fill out the required information for each alumni in the sheet.
- Upload the completed Excel sheet using the **Import Alumni** option.