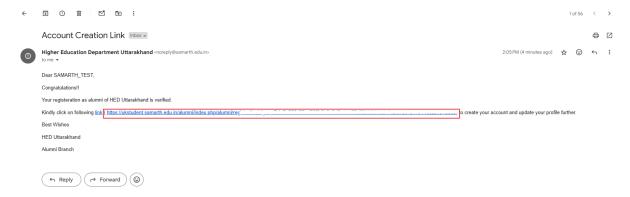

#### **STEP 4: Email for Password Setup:**

- Open the verification email sent by your college.
- Click on the link in the email to set your password.