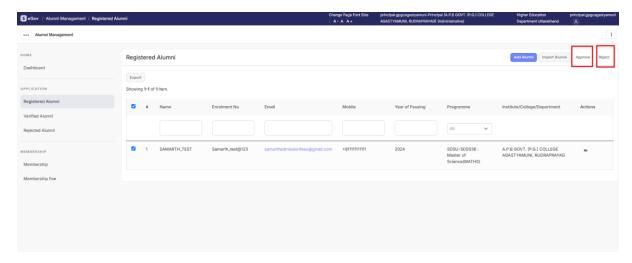

### **Access Registered Alumni:**

- Go to Registered Alumni.
- View the alumni who have registered under your college.

# **Verify Alumni Details:**

- Check the details provided by alumni (like Enrolment Number).
- Choose the appropriate option: Approve or Reject.

#### **Alternative Process:**

- If you have alumni data in your records:
  - Use the Add Alumni option to add alumni individually.
  - o Use the **Import Alumni** option to upload alumni details in bulk via an Excel sheet.