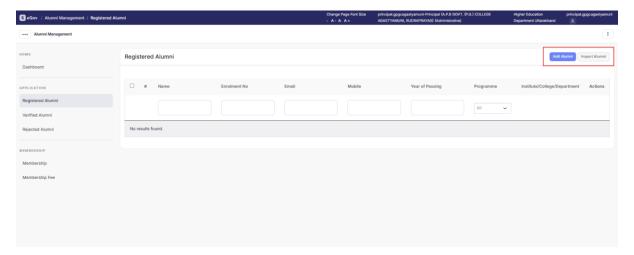

### **Access Registered Alumni:**

- Go to Registered Alumni.
- View the alumni who have registered under your college.

# **Verify Alumni Details:**

- Check the details provided by alumni (like Enrolment Number).
- Choose the appropriate option: Approve or Reject.

#### **Alternative Process:**

- If you have alumni data in your records:
  - Use the Add Alumni option to add alumni individually.
  - o Use the **Import Alumni** option to upload alumni details in bulk via an Excel sheet.