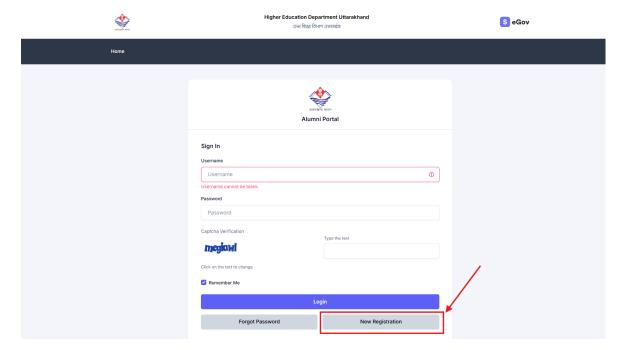

# Go to the URL:

• Navigate to <a href="https://ukstudent.samarth.edu.in/alumni/index.php/site/login">https://ukstudent.samarth.edu.in/alumni/index.php/site/login</a>.

# STEP 1: New Registration:

• If not registered yet, click on New Registration.