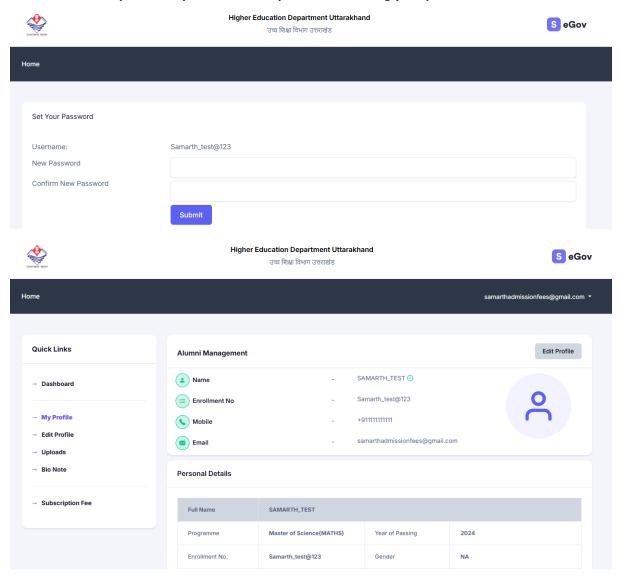

#### **STEP 4: Email for Password Setup:**

- Open the verification email sent by your college.
- Click on the link in the email to set your password.

# **STEP 5: Complete Registration:**

Fill out any necessary details on the portal after setting your password.