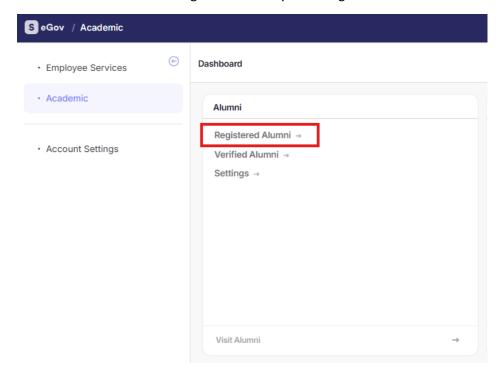

# Navigate to "Academic":

• On the left-hand side menu, click on **Academic**.

### **Access Registered Alumni:**

- Go to Registered Alumni.
- View the alumni who have registered under your college.