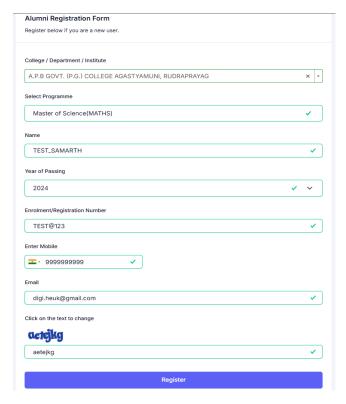

#### **STEP 2 :Fill Registration Form**

- Provide the required details in the form.
- Click on the Registration button to submit.