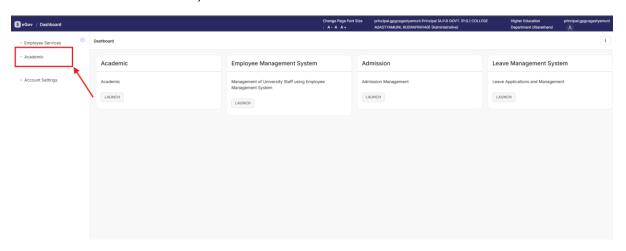

### Go to the website:

• Open <u>uttarakhand.samarth.ac.in</u>.

# Navigate to "Academic":

• On the left-hand side menu, click on **Academic**.